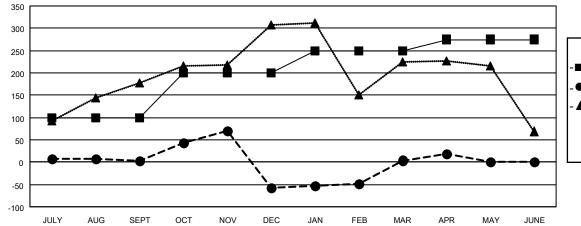

## LOCATION INDIA

District 320 E

Results as of: 4/30/2022

| Clubs                 |               |           |               | Members               |                        |                         |                                                    |
|-----------------------|---------------|-----------|---------------|-----------------------|------------------------|-------------------------|----------------------------------------------------|
| RESULTS FOR 2021-2022 |               |           |               | RESULTS FOR 2021-2022 |                        |                         |                                                    |
| QUARTER               | NEW CLUB GOAL | NEW CLUBS | DROPPED CLUBS | QUARTER               | BER GROWTH NET<br>GOAL | MEMBER GROWTH<br>ACTUAL | DROPPED<br>MEMBERS ACTUAL<br>(including transfers) |
| JULY/AUG/SEPT         | 3             | 0         | 1             | JULY/AUG/SEPT         | 100                    | 125                     | 111                                                |
| OCT/NOV/DEC           | 2             | 2         | 6             | OCT/NOV/DEC           | 100                    | 107                     | 165                                                |
| JAN/FEB/MAR           | 1             | 2         | 0             | JAN/FEB/MAR           | 50                     | 70                      | 5                                                  |
| APR/MAY/JUNE          | 1             | 0         | 0             | APR/MAY/JUNE          | 25                     | 20                      | 2                                                  |