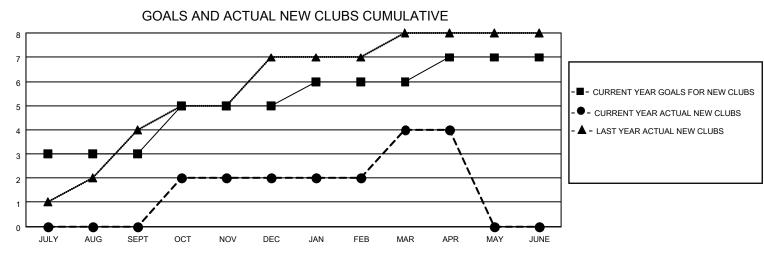

## LOCATION INDIA

District 320 E

Results as of: 4/30/2022

| Clubs                 |               |           |               | Members               |                        |                         |                                                    |
|-----------------------|---------------|-----------|---------------|-----------------------|------------------------|-------------------------|----------------------------------------------------|
| RESULTS FOR 2021-2022 |               |           |               | RESULTS FOR 2021-2022 |                        |                         |                                                    |
| QUARTER               | NEW CLUB GOAL | NEW CLUBS | DROPPED CLUBS | QUARTER               | BER GROWTH NET<br>GOAL | MEMBER GROWTH<br>ACTUAL | DROPPED<br>MEMBERS ACTUAL<br>(including transfers) |
| JULY/AUG/SEPT         | 3             | 0         | 1             | JULY/AUG/SEPT         | 100                    | 125                     | 111                                                |
| OCT/NOV/DEC           | 2             | 2         | 6             | OCT/NOV/DEC           | 100                    | 107                     | 165                                                |
| JAN/FEB/MAR           | 1             | 2         | 0             | JAN/FEB/MAR           | 50                     | 70                      | 5                                                  |
| APR/MAY/JUNE          | 1             | 0         | 0             | APR/MAY/JUNE          | 25                     | 20                      | 2                                                  |